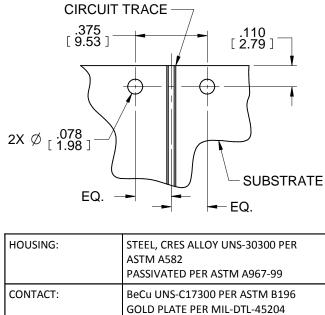

|                                                                     | PASSIVATED PER ASTM A967-99                                                |
|---------------------------------------------------------------------|----------------------------------------------------------------------------|
| CONTACT:                                                            | BeCu UNS-C17300 PER ASTM B196<br>GOLD PLATE PER MIL-DTL-45204              |
| BEAD:                                                               | KEL-F (PCTFE) PER ASTM D1430                                               |
| CAPTURE BEAD:                                                       | ULTEM 1000 PER ASTM D5205                                                  |
| ITEM                                                                | MATERIAL & FINISH                                                          |
| 2.92 CONNECTOR                                                      |                                                                            |
|                                                                     |                                                                            |
| TRANSITION BLOCK,<br>GROUNDING PLATE,<br>THREADED CLAMPING<br>PLATE | C360 BRASS ALLOY UNS-C36000 PER<br>ASTM B16.<br>NICKEL PLATE PER AMS 2404B |
| LAUNCH PIN:                                                         | BeCu UNS-C17300 PER ASTM B196<br>GOLD PLATE PER MIL-DTL-45204              |
| TRANSITION BLOCK<br>DIELECTRIC:                                     | VIRGIN PTFE FLUOROCARBON PER<br>ASTM D1710, TYPE 1 GRADE 1, CLASS B        |
| ITEM                                                                | MATERIAL & FINISH                                                          |
| TRANSITION BLOCK                                                    |                                                                            |