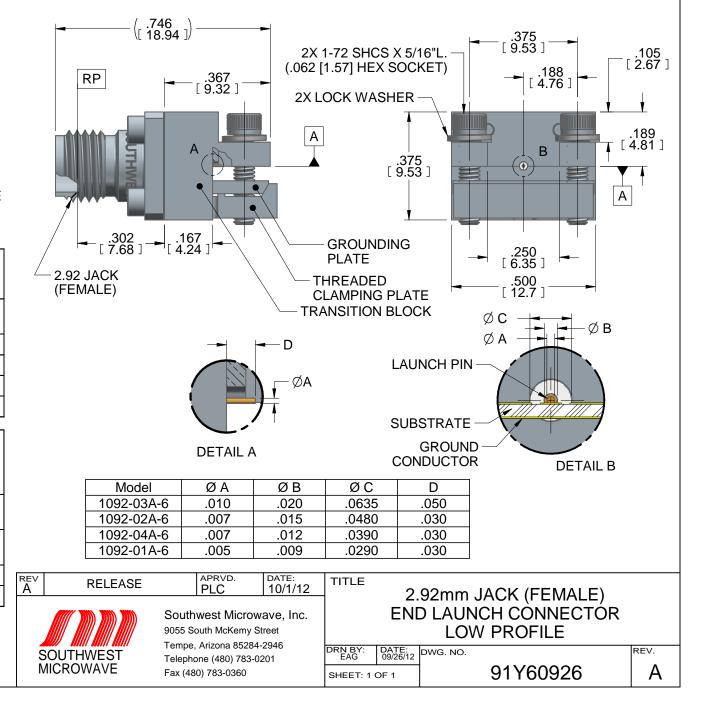

|                                                                     | PASSIVATED PER ASTM A967-99                                                |
|---------------------------------------------------------------------|----------------------------------------------------------------------------|
| CONTACT:                                                            | BeCu UNS-C17300 PER ASTM B196<br>GOLD PLATE PER MIL-DTL-45204              |
| BEAD:                                                               | KEL-F (PCTFE) PER ASTM D1430                                               |
| CAPTURE BEAD:                                                       | ULTEM 1000 PER ASTM D5205                                                  |
| ITEM                                                                | MATERIAL & FINISH                                                          |
| 2.92 CONNECTOR                                                      |                                                                            |
|                                                                     |                                                                            |
| TRANSITION BLOCK,<br>GROUNDING PLATE,<br>THREADED CLAMPING<br>PLATE | C360 BRASS ALLOY UNS-C36000 PER<br>ASTM B16.<br>NICKEL PLATE PER AMS 2404B |
| LAUNCH PIN:                                                         | BeCu UNS-C17300 PER ASTM B196<br>GOLD PLATE PER MIL-DTL-45204              |
| TRANSITION BLOCK<br>DIELECTRIC:                                     | VIRGIN PTFE FLUOROCARBON PER<br>ASTM D1710, TYPE 1 GRADE 1, CLASS B        |
| ITEM                                                                | MATERIAL & FINISH                                                          |
| TRANSITION BLOCK                                                    |                                                                            |

1. ALL DIMENSIONS ARE IN INCHES. ALL ANGLES ARE IN DEGREES. DIMENSIONS SHOWN IN BRACKETS [XXX] ARE IN MILLIMETERS.

NOTES: UNLESS OTHERWISE SPECIFIED.