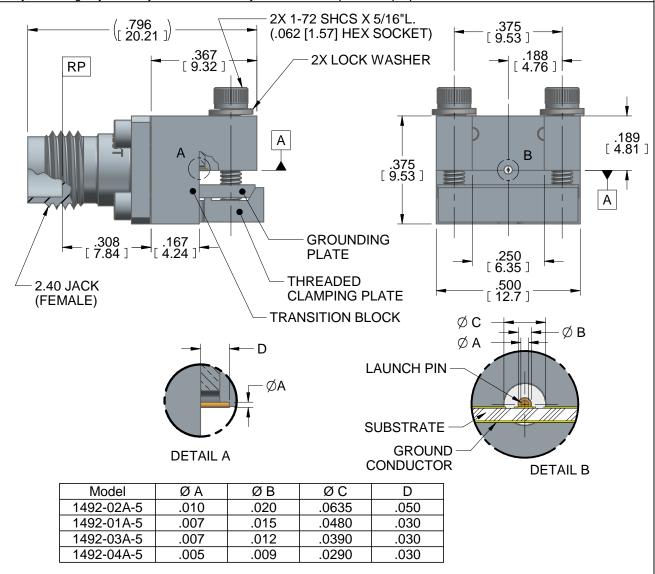

| HOUSING:       | STEEL, CRES ALLOY UNS-30300 PER<br>ASTM A582<br>PASSIVATED PER ASTM A967-99 |
|----------------|-----------------------------------------------------------------------------|
| CONTACT:       | BeCu UNS-C17300 PER ASTM B196<br>GOLD PLATE PER MIL-DTL-45204               |
| BEAD:          | KEL-F (PCTFE) PER ASTM D1430                                                |
| CAPTURE BEAD:  | ULTEM 1000 PER ASTM D5205                                                   |
| ITEM           | MATERIAL & FINISH                                                           |
| 2.40 CONNECTOR |                                                                             |

| TRANSITION BLOCK                                                    |                                                                            |  |
|---------------------------------------------------------------------|----------------------------------------------------------------------------|--|
| ITEM                                                                | MATERIAL & FINISH                                                          |  |
| TRANSITION BLOCK DIELECTRIC:                                        | VIRGIN PTFE FLUOROCARBON PER<br>ASTM D1710, TYPE 1 GRADE 1, CLASS B        |  |
| LAUNCH PIN:                                                         | BeCu UNS-C17300 PER ASTM B196<br>GOLD PLATE PER MIL-DTL-45204              |  |
| TRANSITION BLOCK,<br>GROUNDING PLATE,<br>THREADED CLAMPING<br>PLATE | C360 BRASS ALLOY UNS-C36000 PER<br>ASTM B16.<br>NICKEL PLATE PER AMS 2404B |  |

1. ALL DIMENSIONS ARE IN INCHES. ALL ANGLES ARE IN DEGREES. DIMENSIONS SHOWN IN BRACKETS [XXX] ARE IN MILLIMETERS.

NOTES: UNLESS OTHERWISE SPECIFIED.

DATE:

9055 South McKemy Street Tempe, Arizona 85284-2946 Telephone (480) 783-0201 **MICROWAVE** Fax (480) 783-0360