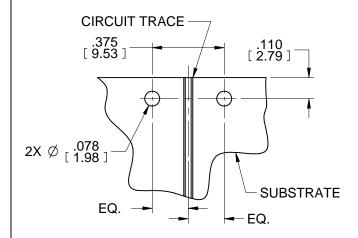

1. ALL DIMENSIONS ARE IN INCHES. ALL ANGLES ARE IN DEGREES. DIMENSIONS SHOWN IN BRACKETS [XXX] ARE IN MILLIMETERS.

NOTES: UNLESS OTHERWISE SPECIFIED.

DATE:

9055 South McKemy Street Tempe, Arizona 85284-2946 Telephone (480) 783-0201 **MICROWAVE** Fax (480) 783-0360