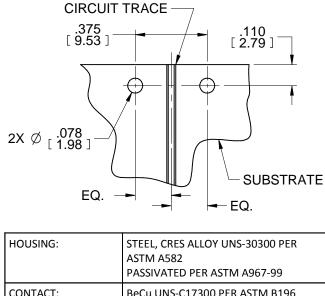

|                                                                     | PASSIVATED PER ASTM A967-99                                                |
|---------------------------------------------------------------------|----------------------------------------------------------------------------|
| CONTACT:                                                            | BeCu UNS-C17300 PER ASTM B196<br>GOLD PLATE PER MIL-DTL-45204              |
| BEAD:                                                               | KEL-F (PCTFE) PER ASTM D1430                                               |
| CAPTURE BEAD:                                                       | ULTEM 1000 PER ASTM D5205                                                  |
| ITEM                                                                | MATERIAL & FINISH                                                          |
| 2.40 CONNECTOR                                                      |                                                                            |
|                                                                     |                                                                            |
| TRANSITION BLOCK,<br>GROUNDING PLATE,<br>THREADED CLAMPING<br>PLATE | C360 BRASS ALLOY UNS-C36000 PER<br>ASTM B16.<br>NICKEL PLATE PER AMS 2404B |
| LAUNCH PIN:                                                         | BeCu UNS-C17300 PER ASTM B196<br>GOLD PLATE PER MIL-DTL-45204              |
| TRANSITION BLOCK<br>DIELECTRIC:                                     | VIRGIN PTFE FLUOROCARBON PER<br>ASTM D1710, TYPE 1 GRADE 1, CLASS B        |
| ITEM                                                                | MATERIAL & FINISH                                                          |
| TRANSITION BLOCK                                                    |                                                                            |