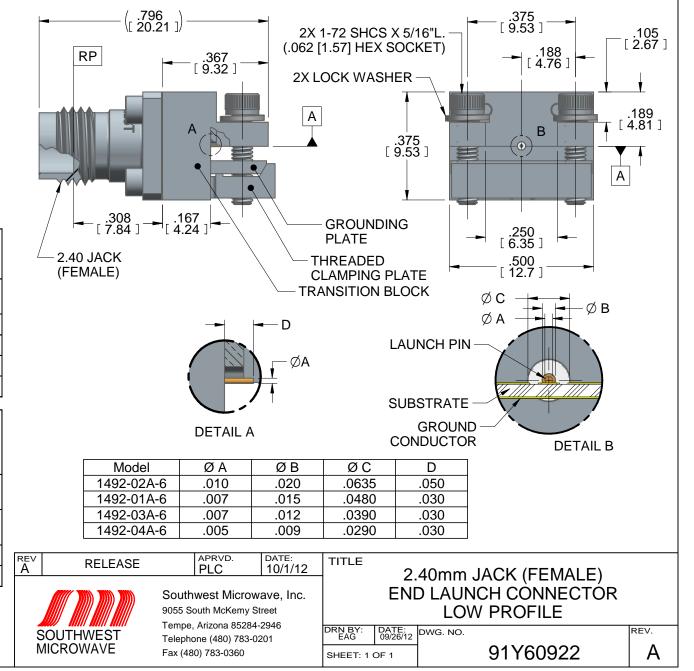

DWG No.:

## 91Y60922

NOTE: Information herein is believed by Southwest Microwave, Inc. to be accurate. However, Southwest Microwave assumes no responsibility for any omissions or errors or inaccuracies for its use or for any infringements of patents or other rights of third parties that may result from its use. Data is intended for informational purpose only and does not constitute a contract of sale or any express or implied warranty, including any warranty of merchant ability or fitness for a particular purpose.

|                                                                     | PASSIVATED PER ASTM A967-99                                                |
|---------------------------------------------------------------------|----------------------------------------------------------------------------|
| CONTACT:                                                            | BeCu UNS-C17300 PER ASTM B196<br>GOLD PLATE PER MIL-DTL-45204              |
| BEAD:                                                               | KEL-F (PCTFE) PER ASTM D1430                                               |
| CAPTURE BEAD:                                                       | ULTEM 1000 PER ASTM D5205                                                  |
| ITEM                                                                | MATERIAL & FINISH                                                          |
| 2.40 CONNECTOR                                                      |                                                                            |
|                                                                     |                                                                            |
| TRANSITION BLOCK,<br>GROUNDING PLATE,<br>THREADED CLAMPING<br>PLATE | C360 BRASS ALLOY UNS-C36000 PER<br>ASTM B16.<br>NICKEL PLATE PER AMS 2404B |
| LAUNCH PIN:                                                         | BeCu UNS-C17300 PER ASTM B196<br>GOLD PLATE PER MIL-DTL-45204              |
| TRANSITION BLOCK<br>DIELECTRIC:                                     | VIRGIN PTFE FLUOROCARBON PER<br>ASTM D1710, TYPE 1 GRADE 1, CLASS B        |
| ITEM                                                                | MATERIAL & FINISH                                                          |
| TRANSITION BLOCK                                                    |                                                                            |

1. ALL DIMENSIONS ARE IN INCHES. ALL ANGLES ARE IN DEGREES. DIMENSIONS SHOWN IN BRACKETS [XXX] ARE IN MILLIMETERS.

NOTES: UNLESS OTHERWISE SPECIFIED.