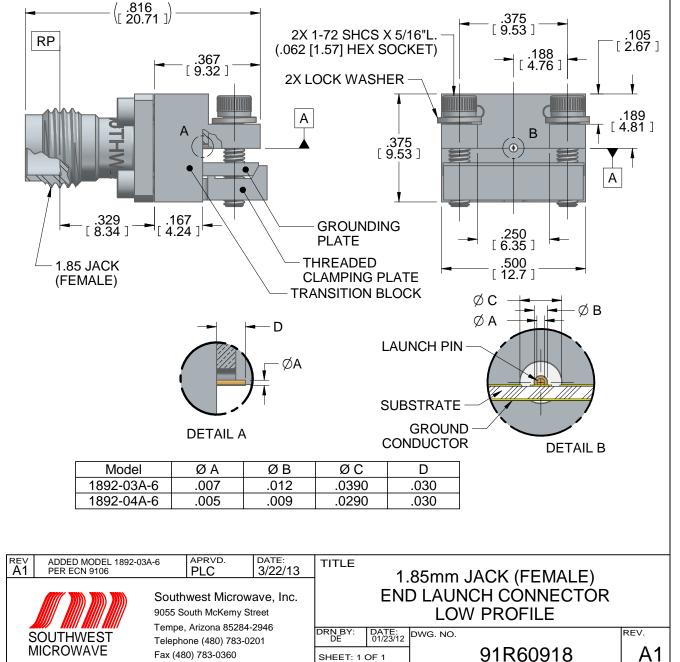

DWG No.:

## 91R60918

NOTE: Information herein is believed by Southwest Microwave, Inc. to be accurate. However, Southwest Microwave assumes no responsibility for any omissions or errors or inaccuracies for its use or for any infringements of patents or other rights of third parties that may result from its use. Data is intended for informational purpose only and does not constitute a contract of sale or any express or implied warranty, including any warranty of merchant ability or fitness for a particular purpose.

1. ALL DIMENSIONS ARE IN INCHES. ALL ANGLES ARE IN DEGREES. DIMENSIONS SHOWN IN BRACKETS [XXX] ARE IN MILLIMETERS.

NOTES: UNLESS OTHERWISE SPECIFIED.