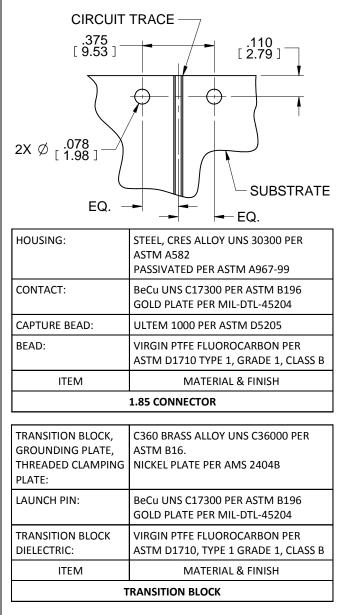

1. ALL DIMENSIONS ARE IN INCHES. ALL ANGLES ARE IN DEGREES. DIMENSIONS SHOWN IN BRACKETS [XXX] ARE IN MILLIMETERS.

NOTES: UNLESS OTHERWISE SPECIFIED.