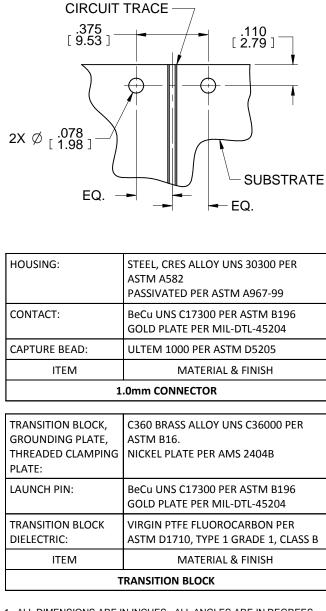

1. ALL DIMENSIONS ARE IN INCHES. ALL ANGLES ARE IN DEGREES. DIMENSIONS SHOWN IN BRACKETS [XXX] ARE IN MILLIMETERS.

NOTES: UNLESS OTHERWISE SPECIFIED.