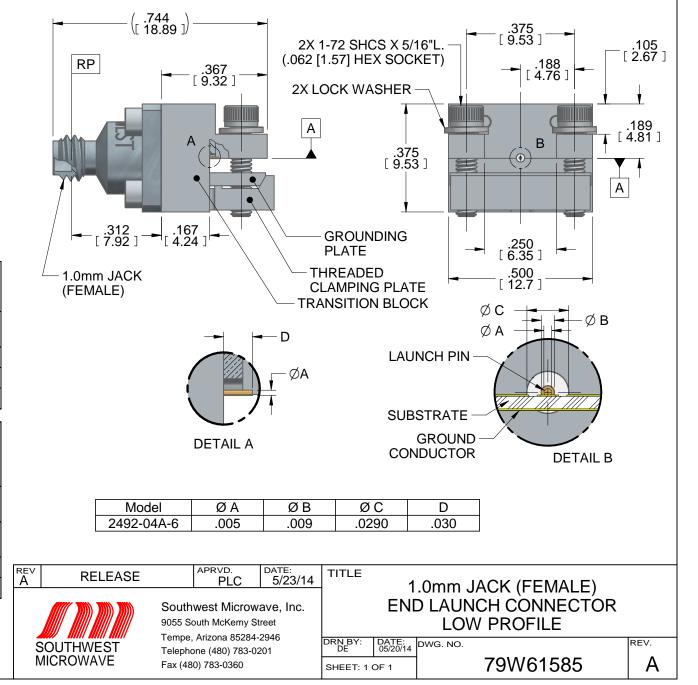

DWG No.:

## 79W61585

NOTE: Information herein is believed by Southwest Microwave, Inc. to be accurate. However, Southwest Microwave assumes no responsibility for any omissions or errors or inaccuracies for its use or for any infringements of patents or other rights of third parties that may result from its use. Data is intended for informational purpose only and does not constitute a contract of sale or any express or implied warranty, including any warranty of merchant ability or fitness for a particular purpose.

1. ALL DIMENSIONS ARE IN INCHES. ALL ANGLES ARE IN DEGREES. DIMENSIONS SHOWN IN BRACKETS [XXX] ARE IN MILLIMETERS.

NOTES: UNLESS OTHERWISE SPECIFIED.