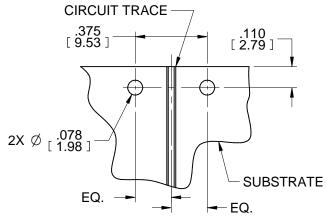

 ALL DIMENSIONS ARE IN INCHES. ALL ANGLES ARE IN DEGREES. DIMENSIONS SHOWN IN BRACKETS [XXX] ARE IN MILLIMETERS.

NOTES: UNLESS OTHERWISE SPECIFIED.

REV A RELEASE APRVD. DATE: 10/1/12 TITLE SOUTHWEST MICROWAVE INC.