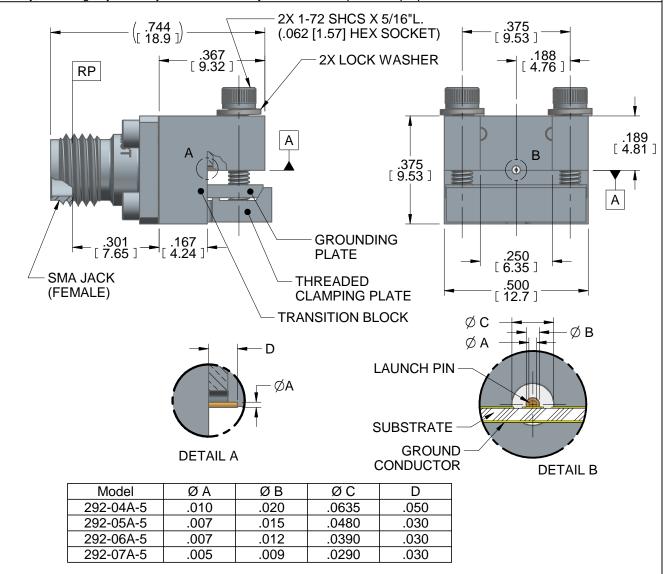

| HOUSING:      | STEEL, CRES ALLOY UNS-30300 PER<br>ASTM A582<br>PASSIVATED PER ASTM A967-99 |  |  |
|---------------|-----------------------------------------------------------------------------|--|--|
| CONTACT:      | BeCu UNS-C17300 PER ASTM B196<br>GOLD PLATE PER MIL-DTL-45204               |  |  |
| DIELECTRIC:   | VIRGIN PTFE FLUOROCARBON PER<br>ASTM D1710 TYPE 1, GRADE 1, CLASS B         |  |  |
| CAPTURE BEAD: | ULTEM 1000 PER ASTM D5205                                                   |  |  |
| ITEM          | MATERIAL & FINISH                                                           |  |  |
| SMA CONNECTOR |                                                                             |  |  |

| TRANSITION BLOCK                                                    |                                                                            |  |  |  |
|---------------------------------------------------------------------|----------------------------------------------------------------------------|--|--|--|
| ITEM                                                                | MATERIAL & FINISH                                                          |  |  |  |
| TRANSITION BLOCK DIELECTRIC:                                        | VIRGIN PTFE FLUOROCARBON PER<br>ASTM D1710, TYPE 1 GRADE 1, CLASS B        |  |  |  |
| LAUNCH PIN:                                                         | BeCu UNS-C17300 PER ASTM B196<br>GOLD PLATE PER MIL-DTL-45204              |  |  |  |
| TRANSITION BLOCK,<br>GROUNDING PLATE,<br>THREADED CLAMPING<br>PLATE | C360 BRASS ALLOY UNS-C36000 PER<br>ASTM B16.<br>NICKEL PLATE PER AMS 2404B |  |  |  |

 ALL DIMENSIONS ARE IN INCHES. ALL ANGLES ARE IN DEGREES. DIMENSIONS SHOWN IN BRACKETS [XXX] ARE IN MILLIMETERS.

NOTES: UNLESS OTHERWISE SPECIFIED.

REV A RELEASE APRVD. DATE: 10/1/12 TITLE SOUTHWEST MICROWAVE INC.

## SMA JACK (FEMALE) END LAUNCH CONNECTOR

| DRN BY:<br>EAG | DATE:<br>09/26/12 | DWG. NO. |          | REV. |
|----------------|-------------------|----------|----------|------|
| SHEET: 1       | OF 1              |          | 91Y60929 | A    |