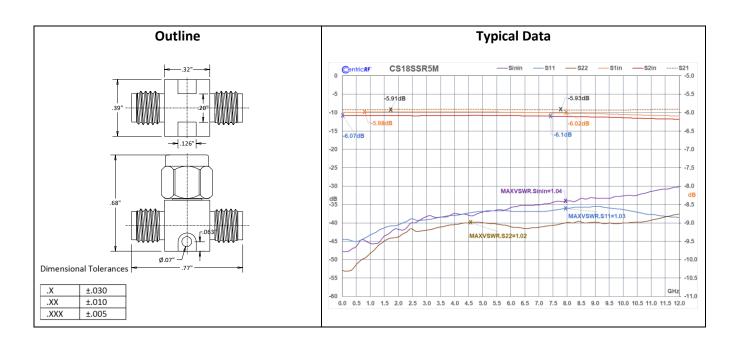

## CS18SR5M SMA Female/Male/Female Resistive Power Divider 18 GHZ

Rev 000

| Electrical            |                                        |
|-----------------------|----------------------------------------|
| Electrical            |                                        |
| Frequency             | 0-18 GHZ                               |
| VSWR                  | 1.20                                   |
| Impedance             | 50 Ohms                                |
| Insertion Loss        | 6.5 dB Max(S12, S13, & S23)            |
| Power Handling        | 5 W Average; De-rated linearly to 0.5W |
|                       | @ 100°C                                |
| Mechanical            |                                        |
| SMA Interface per     | MIL-STD-348B                           |
| Operating Temperature | -55° to +100°C                         |
| Materials             |                                        |
| Body(Connectors)      | Passivated Stainless Steel             |
| Housing               | Passivated Stainless Steel             |
| Contacts              | BeCu                                   |
| Contact Plating       | Au 50µ" Min                            |
| ROHS Compliant        |                                        |