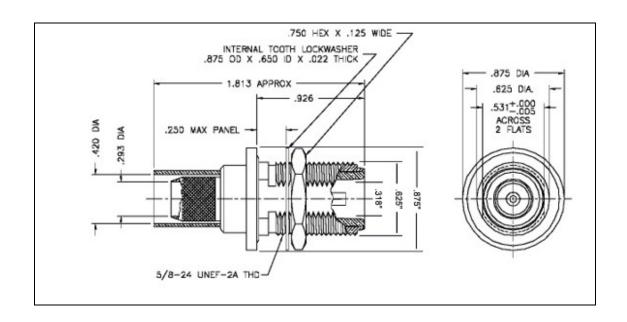

## **I. MATERIALS & FINISHES**

center contact: Gold Plated Beryllium Copper

outer contact: Nickel Plated Brass

body: Nickel Plated Brass

crimp sleeve: Nickel Plated Copper

dielectric: Teflon® PTFE gasket: Silicone Rubber

shrink sleeve: Adhesive Lined Polyolefin attachment: braid crimp .429" hex

## **II. ELECTRICAL PROPERTIES**

impedance: 50 ohms

working voltage: 1000 vrms (max) vswr: 1.25:1 (max) up to 2 GHz insertion loss: 0.15 x √Fghz

| Unless otherwise spec-<br>ified, dimensions are in<br>inches. Tolerances are<br>applicable when spec- | Annrovals |     |         | TIMES MICROWAVE SYSTEMS Wallingford, CT 06492                |       |    |          |               |
|-------------------------------------------------------------------------------------------------------|-----------|-----|---------|--------------------------------------------------------------|-------|----|----------|---------------|
| ified.                                                                                                | Drawn     | JCL | 3/25/96 | (203) 949-8400; (203) 949-8423.Fax<br>www.timesmicrowave.com |       |    |          |               |
| These drawings and specifications contain proprietary information                                     |           |     |         | EZ-400-NF-BH Type-N female Bulkhead                          |       |    |          |               |
| which is the property of                                                                              |           |     |         | for LMR-400 Cable                                            |       |    |          |               |
| Times Microwave                                                                                       |           |     |         | Size                                                         | 68999 |    | Drawing  | No.:          |
| Systems.                                                                                              |           |     |         | A                                                            |       |    | 3190-518 |               |
|                                                                                                       |           |     |         | Scale: NA                                                    |       | Re | v. (A)   | Sheet: 1 of 1 |